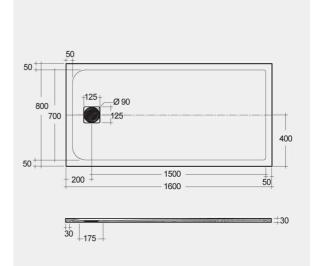

## **Technical specifications**

| Dimensions:    | 800 x 1600 mm             |
|----------------|---------------------------|
| Color:         | Cappuccino                |
| Suites:        | RAK-FEELING SHOWERTRAYS   |
| Code           | Name                      |
| RFST080160S514 | RAK - FEELING 80 X 160 CM |

Dimensions: All dimensions in mm tolerance  $\pm 5\%$  for below 200mm and  $\pm 3\%$  for above 200mm. Note: Due to a continuing development programme to improve design and performance, the manufacturer reserves all rights to vary specifications without prior information. Please note accessories are for photographic use only.