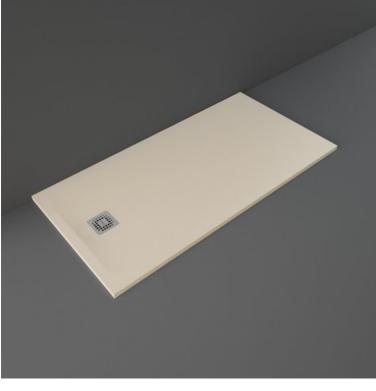

## **Technical specifications**

| Dimensions:    | 800 x 1600 mm             |
|----------------|---------------------------|
| Color:         | Cappuccino                |
| Suites:        | RAK-FEELING SHOWERTRAYS   |
| Code           | Name                      |
| RFST080160S514 | RAK - FEELING 80 X 160 CM |