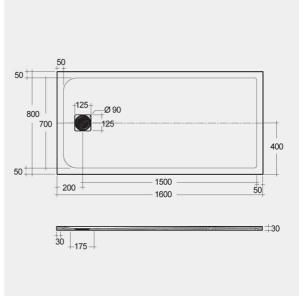

## **Technical specifications**

| Dimensions: | 800 x 1600 mm           |
|-------------|-------------------------|
| Color:      | Greige                  |
| Suites:     | RAK-FEELING SHOWERTRAYS |

| Code           | Name                      |
|----------------|---------------------------|
| RFST080160S505 | RAK - FEELING 80 X 160 CM |

Dimensions: All dimensions in mm tolerance  $\pm 5\%$  for below 200mm and  $\pm 3\%$  for above 200mm. Note: Due to a continuing development programme to improve design and performance, the manufacturer reserves all rights to vary specifications without prior information.