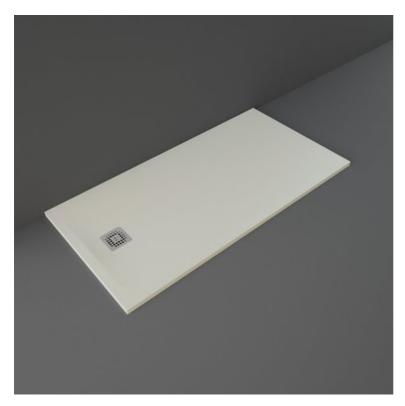

## RAK-FEELING - RFST080160S505

## **Shower Tray**

## **Technical specifications**

| Dimensions: | 800 x 1600 mm           |
|-------------|-------------------------|
| Color:      | Greige                  |
| Suites:     | RAK-FEELING SHOWERTRAYS |

| Code           | Name                      |
|----------------|---------------------------|
| RFST080160S505 | RAK - FEELING 80 X 160 CM |