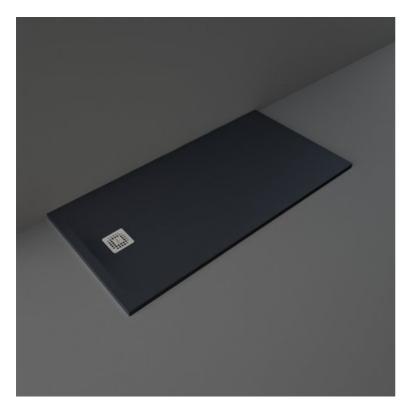

## **Technical specifications**

| Dimensions: | 800 x 1600 mm           |
|-------------|-------------------------|
| Color:      | Black                   |
| Suites:     | RAK-FEELING SHOWERTRAYS |

| Code           | Name                      |
|----------------|---------------------------|
| RFST080160S504 | RAK - FEELING 80 X 160 CM |