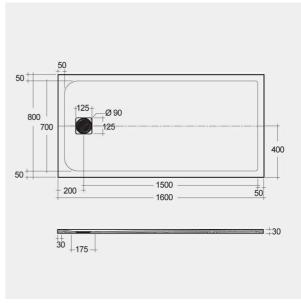

## **Technical specifications**

| Dimensions: | 800 x 1600 mm           |
|-------------|-------------------------|
| Color:      | Black                   |
| Suites:     | RAK-FEELING SHOWERTRAYS |

| Code           | Name                      |
|----------------|---------------------------|
| RFST080160S504 | RAK - FEELING 80 X 160 CM |

Dimensions: All dimensions in mm tolerance  $\pm 5\%$  for below 200mm and  $\pm 3\%$  for above 200mm. Note: Due to a continuing development programme to improve design and performance, the manufacturer reserves all rights to vary specifications without prior information.