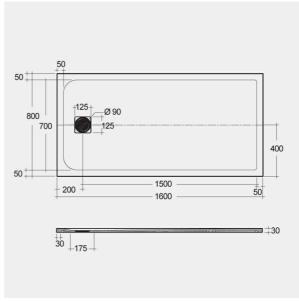

## **Technical specifications**

| Dimensions: | 800 x 1600 mm           |
|-------------|-------------------------|
| Color:      | Grey                    |
| Suites:     | RAK-FEELING SHOWERTRAYS |

| Code           | Name                      |
|----------------|---------------------------|
| RFST080160S503 | RAK - FEELING 80 X 160 CM |

Dimensions: All dimensions in mm tolerance  $\pm 5\%$  for below 200mm and  $\pm 3\%$  for above 200mm. Note: Due to a continuing development programme to improve design and performance, the manufacturer reserves all rights to vary specifications without prior information.