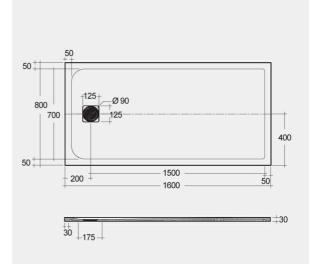

## **Technical specifications**

| Dimensions:   | 800 x 1600 mm           |
|---------------|-------------------------|
| Color:        | White                   |
| Suites:       | RAK-FEELING SHOWERTRAYS |
| Code          | Name                    |
| Code          | Naille                  |
| RFST080160S50 | 00 RAK-FEELING 80X160CM |

Dimensions: All dimensions in mm tolerance  $\pm 5\%$  for below 200mm and  $\pm 3\%$  for above 200mm. Note: Due to a continuing development programme to improve design and performance, the manufacturer reserves all rights to vary specifications without prior information. Please note accessories are for photographic use only.