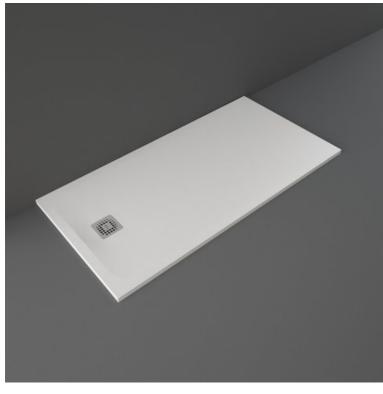

## **RAK-FEELING - RFST080160S500**

## **Shower Tray**

## **Technical specifications**

| Dimensions:   | 800 x 1600 mm           |
|---------------|-------------------------|
| Color:        | White                   |
| Suites:       | RAK-FEELING SHOWERTRAYS |
| Code          | Name                    |
| Code          | Naille                  |
| RFST080160S50 | 00 RAK-FEELING 80X160CM |