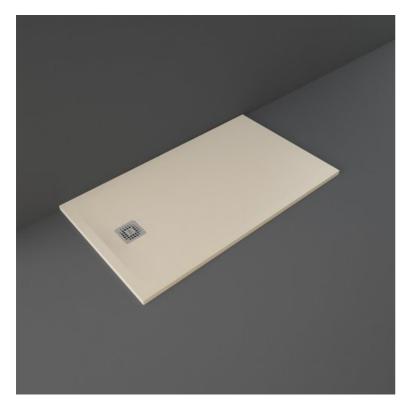

## RAK-FEELING - RFST080140S514

## **Shower Tray**

## **Technical specifications**

| Dimensions: | 800 x 1400 mm           |
|-------------|-------------------------|
| Color:      | Cappuccino              |
| Suites:     | RAK-FEELING SHOWERTRAYS |

| Code           | Name                      |
|----------------|---------------------------|
| RFST080140S514 | RAK - FEELING 80 X 140 CM |