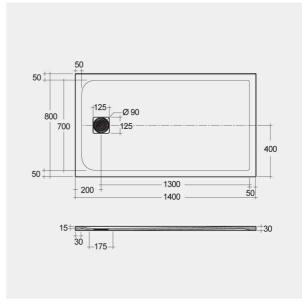

## **Technical specifications**

| Dimensions: | 800 x 1400 mm           |
|-------------|-------------------------|
| Color:      | Cappuccino              |
| Suites:     | RAK-FEELING SHOWERTRAYS |

| Code           | Name                      |
|----------------|---------------------------|
| RFST080140S514 | RAK - FEELING 80 X 140 CM |

Dimensions: All dimensions in mm tolerance  $\pm 5\%$  for below 200mm and  $\pm 3\%$  for above 200mm. Note: Due to a continuing development programme to improve design and performance, the manufacturer reserves all rights to vary specifications without prior information.