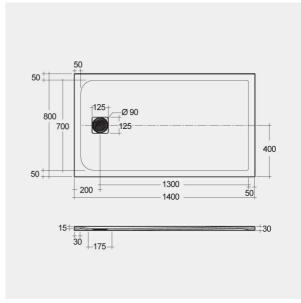

## **Technical specifications**

| Dimensions: | 800 x 1400 mm           |
|-------------|-------------------------|
| Color:      | Greige                  |
| Suites:     | RAK-FEELING SHOWERTRAYS |

| Code           | Name                      |
|----------------|---------------------------|
| RFST080140S505 | RAK - FEELING 80 X 140 CM |

Dimensions: All dimensions in mm tolerance  $\pm 5\%$  for below 200mm and  $\pm 3\%$  for above 200mm. Note: Due to a continuing development programme to improve design and performance, the manufacturer reserves all rights to vary specifications without prior information.