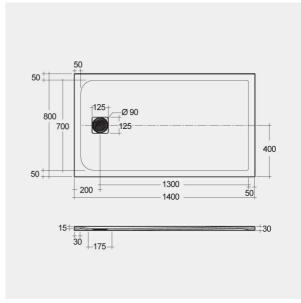

## **Technical specifications**

| Dimensions: | 800 x 1400 mm           |
|-------------|-------------------------|
| Color:      | Black                   |
| Suites:     | RAK-FEELING SHOWERTRAYS |

| Code           | Name                      |
|----------------|---------------------------|
| RFST080140S504 | RAK - FEELING 80 X 140 CM |

Dimensions: All dimensions in mm tolerance  $\pm 5\%$  for below 200mm and  $\pm 3\%$  for above 200mm. Note: Due to a continuing development programme to improve design and performance, the manufacturer reserves all rights to vary specifications without prior information.