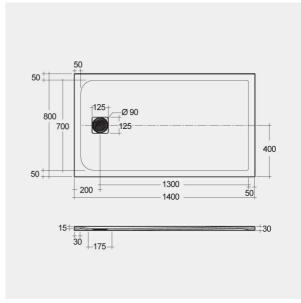

## **Technical specifications**

| Dimensions: | 800 x 1400 mm           |
|-------------|-------------------------|
| Color:      | Grey                    |
| Suites:     | RAK-FEELING SHOWERTRAYS |

| Code           | Name                      |
|----------------|---------------------------|
| RFST080140S503 | RAK - FEELING 80 X 140 CM |

Dimensions: All dimensions in mm tolerance  $\pm 5\%$  for below 200mm and  $\pm 3\%$  for above 200mm. Note: Due to a continuing development programme to improve design and performance, the manufacturer reserves all rights to vary specifications without prior information.