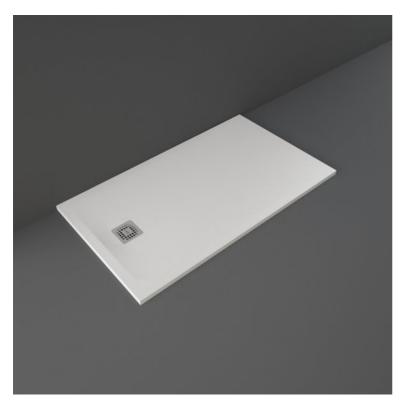

## **Technical specifications**

| Dimensions: | 800 x 1400 mm           |
|-------------|-------------------------|
| Color:      | White                   |
| Suites:     | RAK-FEELING SHOWERTRAYS |

| Code           | Name                 |
|----------------|----------------------|
| RFST080140S500 | RAK-FEELING 80X140CM |