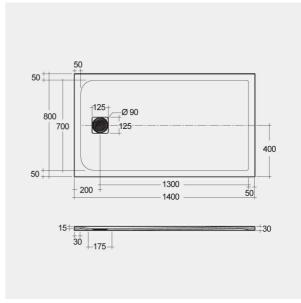

## **Technical specifications**

| Dimensions: | 800 x 1400 mm           |
|-------------|-------------------------|
| Color:      | White                   |
| Suites:     | RAK-FEELING SHOWERTRAYS |

| Code           | Name                 |
|----------------|----------------------|
| RFST080140S500 | RAK-FEELING 80X140CM |

Dimensions: All dimensions in mm tolerance  $\pm 5\%$  for below 200mm and  $\pm 3\%$  for above 200mm. Note: Due to a continuing development programme to improve design and performance, the manufacturer reserves all rights to vary specifications without prior information.