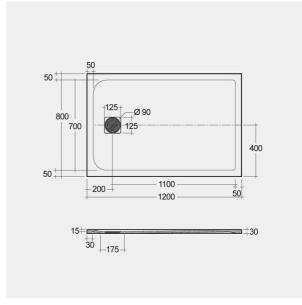

## **Technical specifications**

| Dimensions: | 800 x 1200 mm           |
|-------------|-------------------------|
| Color:      | Cappuccino              |
| Suites:     | RAK-FEELING SHOWERTRAYS |

| Code           | Name                     |
|----------------|--------------------------|
| RFST080120S514 | RAK - FEELING 80 X120 CM |

Dimensions: All dimensions in mm tolerance  $\pm 5\%$  for below 200mm and  $\pm 3\%$  for above 200mm. Note: Due to a continuing development programme to improve design and performance, the manufacturer reserves all rights to vary specifications without prior information.