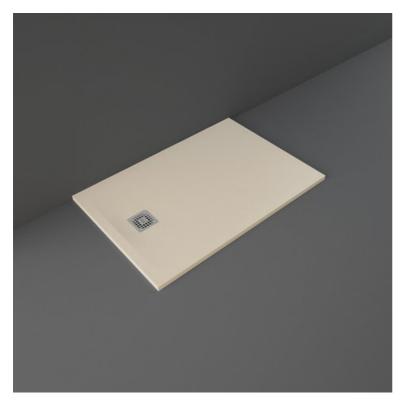

## **Technical specifications**

| Dimensions: | 800 x 1200 mm           |
|-------------|-------------------------|
| Color:      | Cappuccino              |
| Suites:     | RAK-FEELING SHOWERTRAYS |

| Code           | Name                     |
|----------------|--------------------------|
| RFST080120S514 | RAK - FEELING 80 X120 CM |