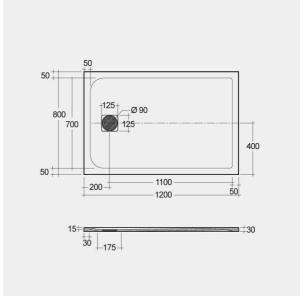

## **Technical specifications**

| Dimensions: | 800 x 1200 mm           |
|-------------|-------------------------|
| Color:      | Greige                  |
| Suites:     | RAK-FEELING SHOWERTRAYS |

| Code           | Name                     |
|----------------|--------------------------|
| RFST080120S505 | RAK - FEELING 80 X120 CM |

Dimensions: All dimensions in mm tolerance  $\pm 5\%$  for below 200mm and  $\pm 3\%$  for above 200mm. Note: Due to a continuing development programme to improve design and performance, the manufacturer reserves all rights to vary specifications without prior information.