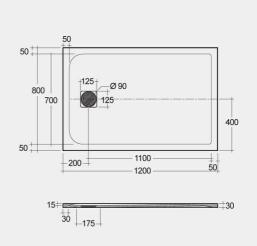

## **Shower Tray**

| Technical | specifications |
|-----------|----------------|
|-----------|----------------|

| Dimensions:    | 800 x 1200 mm            |
|----------------|--------------------------|
| Color:         | Black                    |
| Suites:        | RAK-FEELING SHOWERTRAYS  |
| Code           | Name                     |
|                |                          |
| RFST080120S504 | RAK - FEELING 80 X120 CM |

Dimensions: All dimensions in mm tolerance  $\pm 5\%$  for below 200mm and  $\pm 3\%$  for above 200mm. Note: Due to a continuing development programme to improve design and performance, the manufacturer reserves all rights to vary specifications without prior information. Please note accessories are for photographic use only.