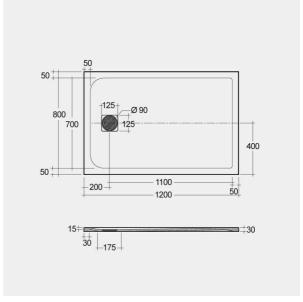

## **Technical specifications**

| Dimensions: | 800 x 1200 mm           |
|-------------|-------------------------|
| Color:      | White                   |
| Suites:     | RAK-FEELING SHOWERTRAYS |

| Code           | Name                  |
|----------------|-----------------------|
| RFST080120S500 | RAK-FEELING 80X120 CM |

Dimensions: All dimensions in mm tolerance  $\pm 5\%$  for below 200mm and  $\pm 3\%$  for above 200mm. Note: Due to a continuing development programme to improve design and performance, the manufacturer reserves all rights to vary specifications without prior information.