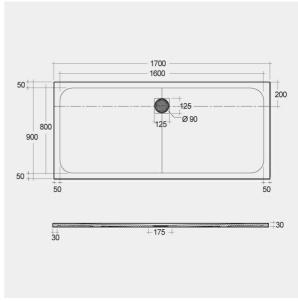

## **Technical specifications**

| Dimensions: | 900 x 1700 mm           |
|-------------|-------------------------|
| Color:      | Cappuccino              |
| Suites:     | RAK-FEELING SHOWERTRAYS |

| Code           | Name                  |
|----------------|-----------------------|
| RFBR090170S514 | RAK-FEELING 90X170 CM |

Dimensions: All dimensions in mm tolerance  $\pm 5\%$  for below 200mm and  $\pm 3\%$  for above 200mm. Note: Due to a continuing development programme to improve design and performance, the manufacturer reserves all rights to vary specifications without prior information.