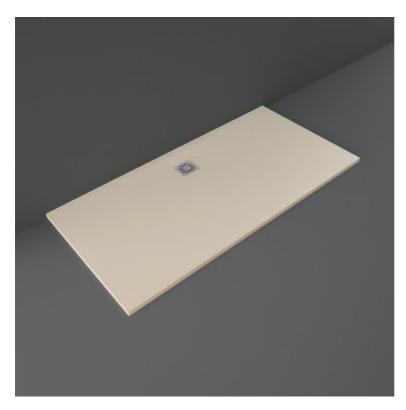

## **Technical specifications**

| Dimensions: | 900 x 1700 mm           |
|-------------|-------------------------|
| Color:      | Cappuccino              |
| Suites:     | RAK-FEELING SHOWERTRAYS |

| Code           | Name                  |
|----------------|-----------------------|
| RFBR090170S514 | RAK-FEELING 90X170 CM |