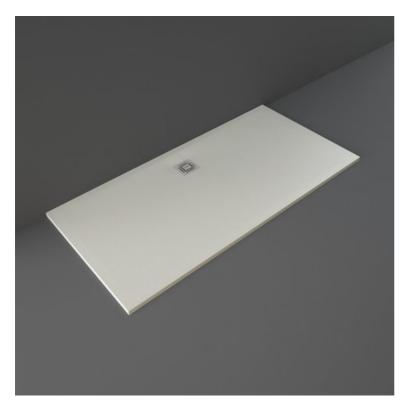

## **RAK-FEELING - RFBR090170S505**

## **Technical specifications**

| Dimensions: | 900 x 1700 mm           |
|-------------|-------------------------|
| Color:      | Greige                  |
| Suites:     | RAK-FEELING SHOWERTRAYS |

| Code           | Name                  |
|----------------|-----------------------|
| RFBR090170S505 | RAK-FEELING 90X170 CM |