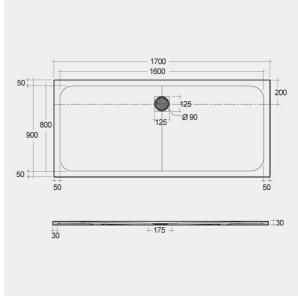

## **Technical specifications**

| Dimensions: | 900 x 1700 mm           |
|-------------|-------------------------|
| Color:      | Greige                  |
| Suites:     | RAK-FEELING SHOWERTRAYS |

| Code           | Name                  |
|----------------|-----------------------|
| RFBR090170S505 | RAK-FEELING 90X170 CM |

Dimensions: All dimensions in mm tolerance  $\pm 5\%$  for below 200mm and  $\pm 3\%$  for above 200mm. Note: Due to a continuing development programme to improve design and performance, the manufacturer reserves all rights to vary specifications without prior information.