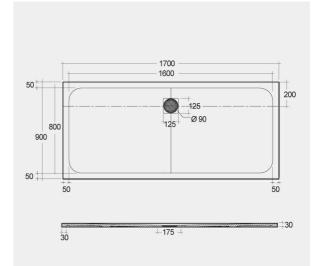

## **Technical specifications**

| Dimensions:    | 900 x 1700 mm           |
|----------------|-------------------------|
| Color:         | Black                   |
| Suites:        | RAK-FEELING SHOWERTRAYS |
| Code           | Name                    |
| RFBR090170S504 | 4 RAK-FEELING 90X170 CM |

Dimensions: All dimensions in mm tolerance  $\pm 5\%$  for below 200mm and  $\pm 3\%$  for above 200mm. Note: Due to a continuing development programme to improve design and performance, the manufacturer reserves all rights to vary specifications without prior information. Please note accessories are for photographic use only.