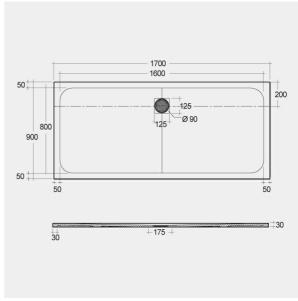

## **Technical specifications**

| Dimensions: | 900 x 1700 mm           |
|-------------|-------------------------|
| Color:      | Grey                    |
| Suites:     | RAK-FEELING SHOWERTRAYS |

| Code           | Name                  |
|----------------|-----------------------|
| RFBR090170S500 | RAK-FEELING 90X170 CM |

Dimensions: All dimensions in mm tolerance  $\pm 5\%$  for below 200mm and  $\pm 3\%$  for above 200mm. Note: Due to a continuing development programme to improve design and performance, the manufacturer reserves all rights to vary specifications without prior information.