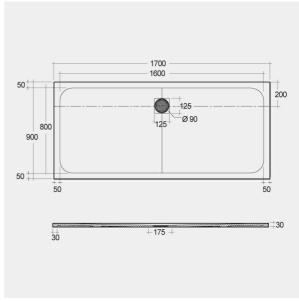

## **Technical specifications**

| Dimensions: | 900 x 1700 mm           |
|-------------|-------------------------|
| Color:      | White                   |
| Suites:     | RAK-FEELING SHOWERTRAYS |

| Code           | Name                  |
|----------------|-----------------------|
| RFBR090170S500 | RAK-FEELING 90X170 CM |

Dimensions: All dimensions in mm tolerance  $\pm 5\%$  for below 200mm and  $\pm 3\%$  for above 200mm. Note: Due to a continuing development programme to improve design and performance, the manufacturer reserves all rights to vary specifications without prior information.