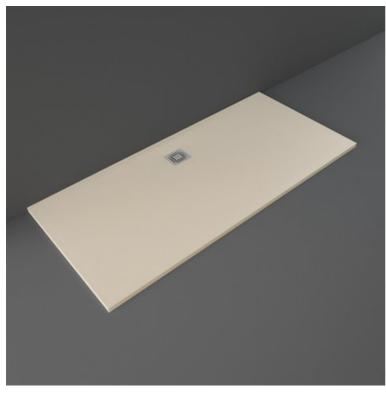

## **RAK-FEELING - RFBR080180S514**

## **Shower Tray**

## **Technical specifications**

| Dimensions:  | 800 x 1800 mm            |
|--------------|--------------------------|
| Color:       | Cappuccino               |
| Suites:      | RAK-FEELING SHOWERTRAYS  |
| Code         | Name                     |
| RFBR080180S5 | 14 RAK-FEELING 80X180 CM |