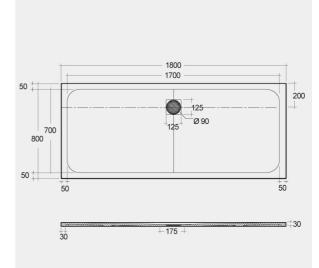

## **Technical specifications**

| Dimensions:  | 800 x 1800 mm            |
|--------------|--------------------------|
| Color:       | Cappuccino               |
| Suites:      | RAK-FEELING SHOWERTRAYS  |
| Code         | Name                     |
| RFBR080180S5 | 14 RAK-FEELING 80X180 CM |

Dimensions: All dimensions in mm tolerance  $\pm 5\%$  for below 200mm and  $\pm 3\%$  for above 200mm. Note: Due to a continuing development programme to improve design and performance, the manufacturer reserves all rights to vary specifications without prior information. Please note accessories are for photographic use only.