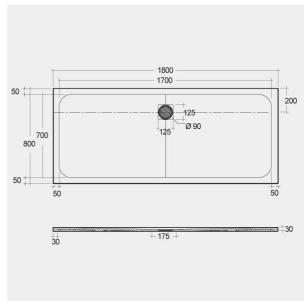

## **Technical specifications**

| Dimensions: | 800 x 1800 mm           |
|-------------|-------------------------|
| Color:      | Black                   |
| Suites:     | RAK-FEELING SHOWERTRAYS |

| Code           | Name                  |
|----------------|-----------------------|
| RFBR080180S505 | RAK-FEELING 80X180 CM |

Dimensions: All dimensions in mm tolerance  $\pm 5\%$  for below 200mm and  $\pm 3\%$  for above 200mm. Note: Due to a continuing development programme to improve design and performance, the manufacturer reserves all rights to vary specifications without prior information.