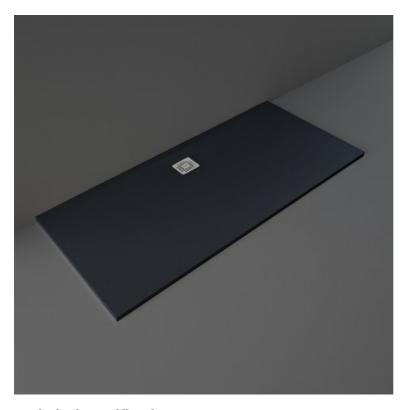

## **Technical specifications**

| Dimensions: | 800 x 1800 mm           |
|-------------|-------------------------|
| Color:      | Black                   |
| Suites:     | RAK-FEELING SHOWERTRAYS |

| Code           | Name                  |
|----------------|-----------------------|
| RFBR080180S505 | RAK-FEELING 80X180 CM |