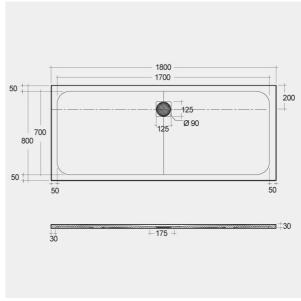

## **Technical specifications**

| Dimensions: | 800 x 1800 mm           |
|-------------|-------------------------|
| Color:      | Grey                    |
| Suites:     | RAK-FEELING SHOWERTRAYS |

| Code           | Name                  |
|----------------|-----------------------|
| RFBR080180S504 | RAK-FEELING 80X180 CM |

Dimensions: All dimensions in mm tolerance  $\pm 5\%$  for below 200mm and  $\pm 3\%$  for above 200mm. Note: Due to a continuing development programme to improve design and performance, the manufacturer reserves all rights to vary specifications without prior information.