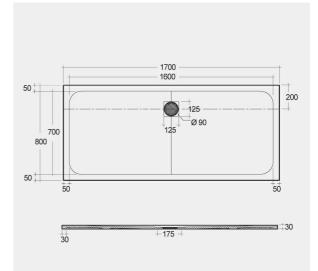

## **Technical specifications**

| Dimensions:   | 800 x 1700 mm            |
|---------------|--------------------------|
| Color:        | White                    |
| Suites:       | RAK-FEELING SHOWERTRAYS  |
|               |                          |
| Code          | Name                     |
| RFBR080170S50 | 00 RAK-FEELING 80X170 CM |

Dimensions: All dimensions in mm tolerance  $\pm 5\%$  for below 200mm and  $\pm 3\%$  for above 200mm. Note: Due to a continuing development programme to improve design and performance, the manufacturer reserves all rights to vary specifications without prior information. Please note accessories are for photographic use only.