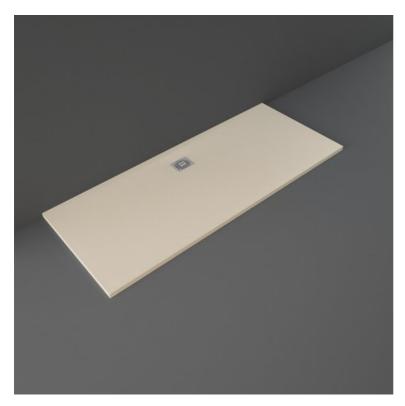

## **Technical specifications**

| Dimensions: | 700 x 1700 mm           |
|-------------|-------------------------|
| Color:      | Cappuccino              |
| Suites:     | RAK-FEELING SHOWERTRAYS |

| Code           | Name                  |
|----------------|-----------------------|
| RFBR070170S514 | RAK-FEELING 70X170 CM |