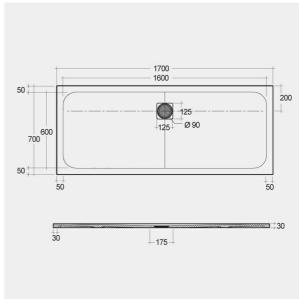

## **Technical specifications**

| Dimensions: | 700 x 1700 mm           |
|-------------|-------------------------|
| Color:      | Cappuccino              |
| Suites:     | RAK-FEELING SHOWERTRAYS |

| Code           | Name                  |
|----------------|-----------------------|
| RFBR070170S514 | RAK-FEELING 70X170 CM |

Dimensions: All dimensions in mm tolerance  $\pm 5\%$  for below 200mm and  $\pm 3\%$  for above 200mm. Note: Due to a continuing development programme to improve design and performance, the manufacturer reserves all rights to vary specifications without prior information.