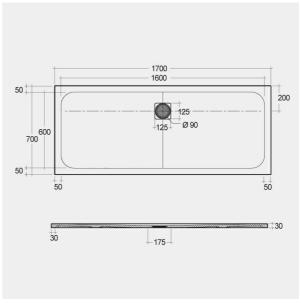

## **Technical specifications**

| Dimensions: | 700 x 1700 mm           |
|-------------|-------------------------|
| Color:      | Greige                  |
| Suites:     | RAK-FEELING SHOWERTRAYS |

| Code           | Name                  |
|----------------|-----------------------|
| RFBR070170S505 | RAK-FEELING 70X170 CM |

Dimensions: All dimensions in mm tolerance  $\pm 5\%$  for below 200mm and  $\pm 3\%$  for above 200mm. Note: Due to a continuing development programme to improve design and performance, the manufacturer reserves all rights to vary specifications without prior information.