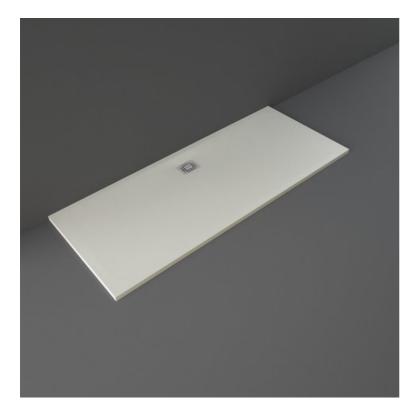

## **RAK-FEELING - RFBR070170S505**









## **Technical specifications**

| Dimensions: | 700 x 1700 mm           |
|-------------|-------------------------|
| Color:      | Greige                  |
| Suites:     | RAK-FEELING SHOWERTRAYS |

| Code           | Name                  |
|----------------|-----------------------|
| RFBR070170S505 | RAK-FEELING 70X170 CM |

Dimensions: All dimensions in mm tolerance  $\pm 5\%$  for below 200mm and  $\pm 3\%$  for above 200mm. Note: Due to a continuing development programme to improve design and performance, the manufacturer reserves all rights to vary specifications without prior information.

Please note accessories are for photographic use only.

RAK - Ceramics Page 1 of 1