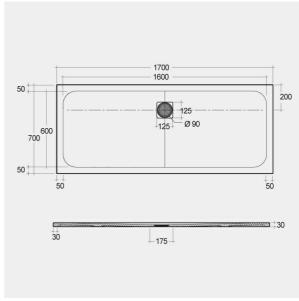

## **Technical specifications**

| Dimensions: | 700 x 1700 mm           |
|-------------|-------------------------|
| Color:      | Black                   |
| Suites:     | RAK-FEELING SHOWERTRAYS |

| Code           | Name                  |
|----------------|-----------------------|
| RFBR070170S504 | RAK-FEELING 70X170 CM |

Dimensions: All dimensions in mm tolerance  $\pm 5\%$  for below 200mm and  $\pm 3\%$  for above 200mm. Note: Due to a continuing development programme to improve design and performance, the manufacturer reserves all rights to vary specifications without prior information.