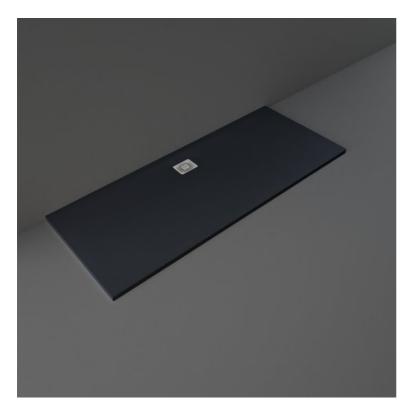

## **Technical specifications**

| Dimensions: | 700 x 1700 mm           |
|-------------|-------------------------|
| Color:      | Black                   |
| Suites:     | RAK-FEELING SHOWERTRAYS |

| Code           | Name                  |
|----------------|-----------------------|
| RFBR070170S504 | RAK-FEELING 70X170 CM |