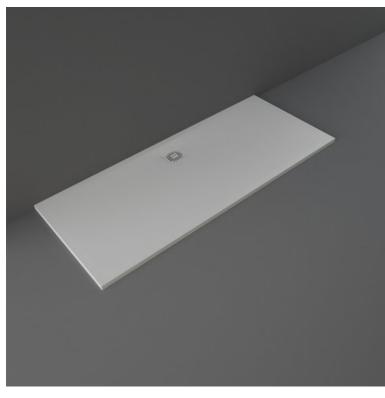

## **RAK-FEELING - RFBR070170S503**

## **Shower Tray**

## **Technical specifications**

| -             |                         |
|---------------|-------------------------|
| Dimensions:   | 700 x 1700 mm           |
| Color:        | Grey                    |
| Suites:       | RAK-FEELING SHOWERTRAYS |
| Code          | Name                    |
| RFBR070170S50 | 3 RAK-FEELING 70X170 CM |