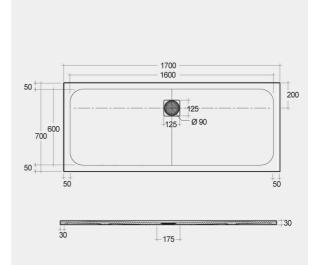

## **Technical specifications**

| -             |                         |
|---------------|-------------------------|
| Dimensions:   | 700 x 1700 mm           |
| Color:        | Grey                    |
| Suites:       | RAK-FEELING SHOWERTRAYS |
| Code          | Name                    |
| RFBR070170S50 | 3 RAK-FEELING 70X170 CM |

Dimensions: All dimensions in mm tolerance  $\pm 5\%$  for below 200mm and  $\pm 3\%$  for above 200mm. Note: Due to a continuing development programme to improve design and performance, the manufacturer reserves all rights to vary specifications without prior information. Please note accessories are for photographic use only.