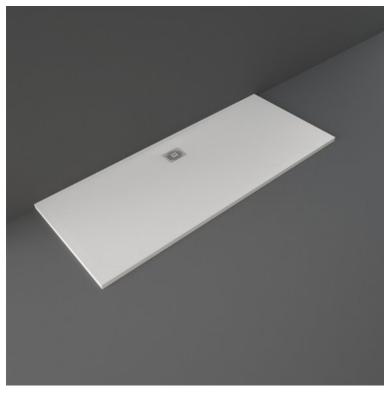

## **RAK-FEELING - RFBR070170S500**

## **Shower Tray**

## **Technical specifications**

| Dimensions:  | 700 x 1700 mm            |
|--------------|--------------------------|
| Color:       | White                    |
| Suites:      | RAK-FEELING SHOWERTRAYS  |
| Code         | Name                     |
| RFBR070170S5 | 00 RAK-FEELING 70X170 CM |