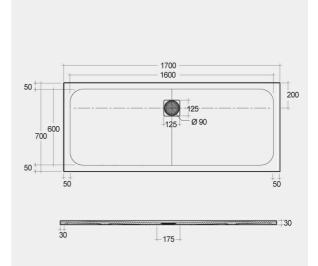

## **Technical specifications**

| Dimensions:  | 700 x 1700 mm            |
|--------------|--------------------------|
| Color:       | White                    |
| Suites:      | RAK-FEELING SHOWERTRAYS  |
| Code         | Name                     |
| RFBR070170S5 | 00 RAK-FEELING 70X170 CM |

Dimensions: All dimensions in mm tolerance  $\pm 5\%$  for below 200mm and  $\pm 3\%$  for above 200mm. Note: Due to a continuing development programme to improve design and performance, the manufacturer reserves all rights to vary specifications without prior information. Please note accessories are for photographic use only.