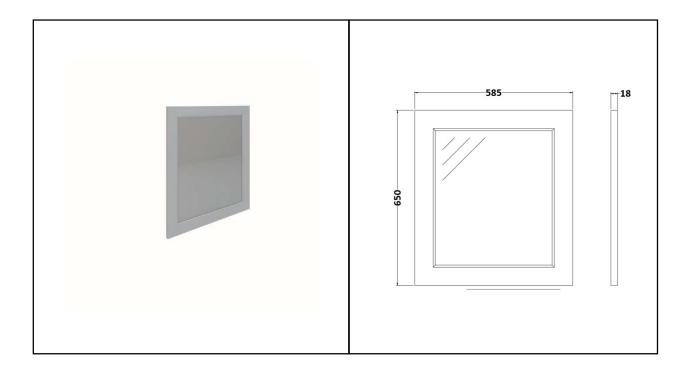

## **RAK WASHINGTON FURNITURE**

600 Flat Mirror

| Dimensions: | 585w x 18d x 650h mm                                     |
|-------------|----------------------------------------------------------|
| Colour:     | GLASS / GREY / GREIGE /<br>WHITE / BLACK /<br>CAPPUCCINO |
| Code:       | RAKWMR60XXX                                              |
| Warranty:   | 2 YEARS                                                  |
| Weight:     | 6.20 KG                                                  |