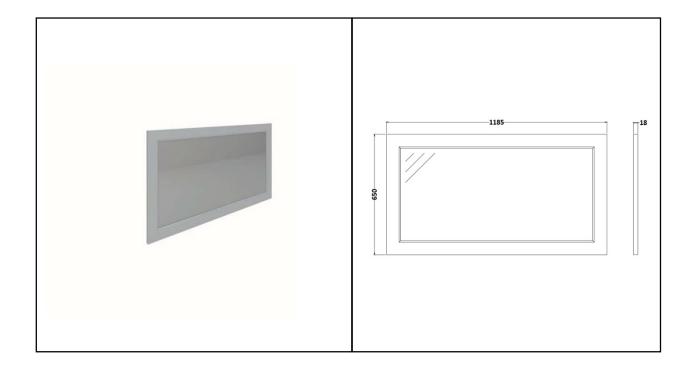

## **RAK WASHINGTON FURNITURE** 1200 Flat Mirror

| Dimensions: | 1185w x 18d x 650h mm                                    |
|-------------|----------------------------------------------------------|
| Colour:     | GLASS / GREY /<br>GREIGE / WHITE /<br>BLACK / CAPPUCCINO |
| Code:       | RAKWMR120XXX                                             |
| Warranty:   | 2 YEARS                                                  |
| Weight:     | 10.00 KG                                                 |