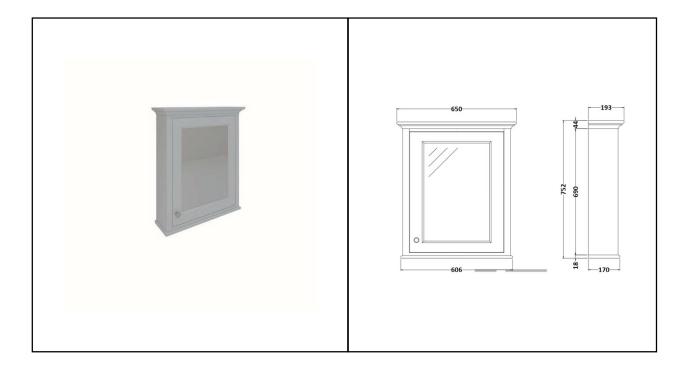

## 600 Mirrored Cabinet | Single Door |

| Dimensions: | 650w x 193d x 752h mm                         |
|-------------|-----------------------------------------------|
| Colour:     | GREY / GREIGE / WHITE /<br>BLACK / CAPPUCCINO |
| Code:       | RAKWMC60XXX                                   |
| Warranty:   | 2 YEARS                                       |
| Weight:     | 24.00 KG                                      |