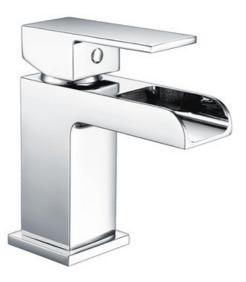

## Basin Art Waterfall Mono basin mixer flat

## Code

RAKWFF3001 Basin Art Waterfall Mono basin mixer flat

Name

Dimensions: All dimensions in mm tolerance  $\pm 5\%$  for below 200mm and  $\pm 3\%$  for above 200mm. Note: Due to a continuing development programme to improve design and performance, the manufacturer reserves all rights to vary specifications without prior information. Please note accessories are for photographic use only.