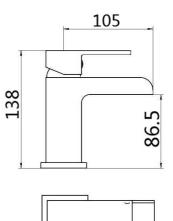

## **Technical specifications**

| Dimensions:       | None    |
|-------------------|---------|
| Weight:           | 1.50 Kg |
| Color:            | Chrome  |
| Chrome thickness: | 0.30    |
| Cartridge:        | Yes     |
| Tail:             | NA      |
| Pressure:         | 3.00    |
|                   |         |

## Code

RAKWFF3001 Basin Art Waterfall Mono basin mixer flat

Name

Dimensions: All dimensions in mm tolerance  $\pm 5\%$  for below 200mm and  $\pm 3\%$  for above 200mm. Note: Due to a continuing development programme to improve design and performance, the manufacturer reserves all rights to vary specifications without prior information. Please note accessories are for photographic use only.