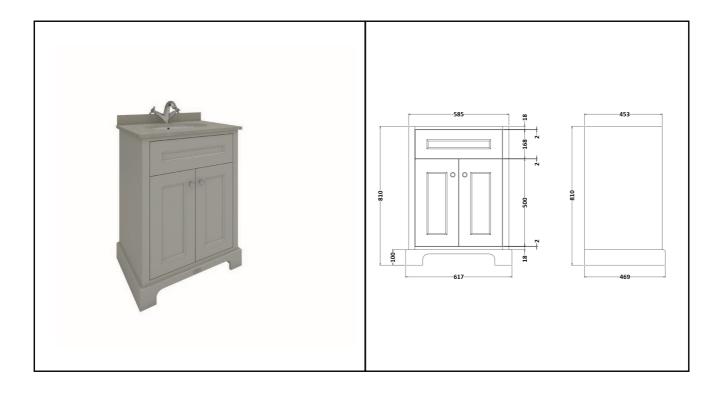

## **RAK WASHINGTON FURNITURE**

600 Basin Unit

| Dimensions: | 617w x 469d x 810h mm                         |
|-------------|-----------------------------------------------|
| Colour:     | GREY / GREIGE / WHITE /<br>BLACK / CAPPUCCINO |
| Code:       | RAKBU600XXX                                   |
| Warranty:   | 2 YEARS                                       |
| Weight:     | 27.00 KG                                      |