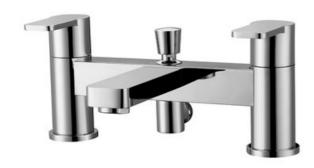

## **Tonique Bath Shower Mixer with Shower Head & Holder**

## **Technical specifications**

| Dimensions:       | None    |
|-------------------|---------|
| Weight:           | 6.00 Kg |
| Color:            | Chrome  |
| Chrome thickness: | 0.30    |
| Cartridge:        | Yes     |
| Tail:             | NA      |
| Pressure:         | 3.00    |