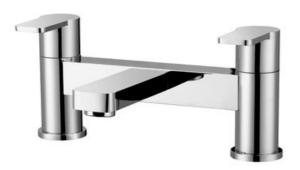

## **Tonique Double-Lever Bath Tap Tonique Double-Lever Bath Tap Faucets**

N/A

| Code       | Name                          |
|------------|-------------------------------|
| RAKTON3004 | Tonique Double-Lever Bath Tap |

Dimensions: All dimensions in mm tolerance  $\pm 5\%$  for below 200mm and  $\pm 3\%$  for above 200mm. Note: Due to a continuing development programme to improve design and performance, the manufacturer reserves all rights to vary specifications without prior information.