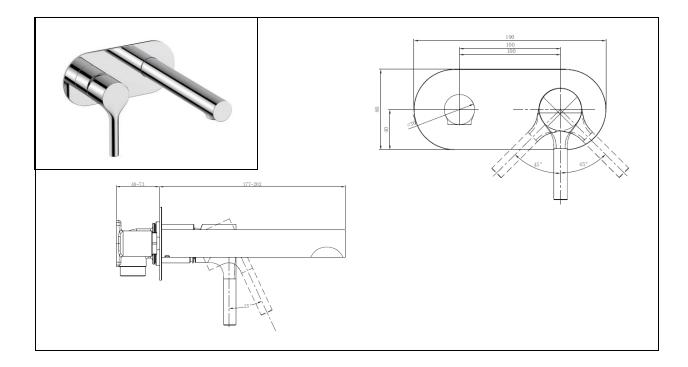

## Basin Mixer | Wall Mounted

| Dimensions:       | 190w x 202d x 80h                                                 |
|-------------------|-------------------------------------------------------------------|
| Colour:           | Chrome (C), Brushed Gold (G),<br>Brushed Nickel (N) and Black (B) |
| Code:             | RAKSOR3007X                                                       |
| Working Pressure: | Minimum Operating Pressure 0.50 Bar                               |
| Warranty:         | 15 Years                                                          |
| Weight:           | 1.923 KG                                                          |

Dimensions: All Dimensions in mm tolerance ± 5% for below 200mm and ± 3% for above 200mm.

Note: Due to a continuing development programme to improve design and performance the manufacturer reserves all rights to vary specifications without prior information.