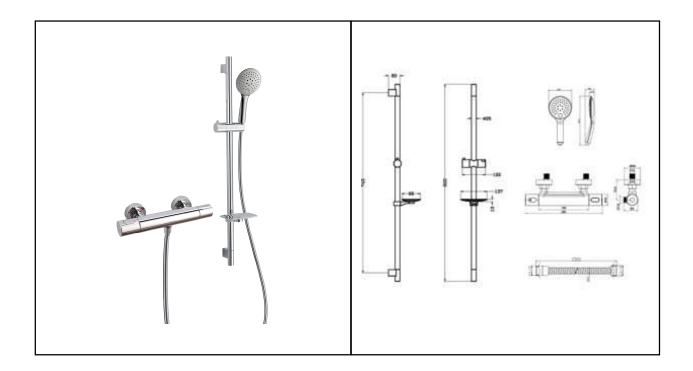

## Round | Exposed Bar Valve | Shower Kit | Thermostatic

| Dimensions: | 137w x 25d x 820h mm |
|-------------|----------------------|
| Colour:     | CHROME               |
| Code:       | RAKSHW6015           |
| Pressures:  | 0.5 BAR - 6.0 BAR    |
| Warranty:   | 15 YEARS             |
| Weight:     | 3.50 KG              |

Dimensions: All Dimensions in mm tolerance  $\pm$  5% for below 200mm and  $\pm$  3% for above 200mm. Note: Due to a continuing development programme to improve design and performance the manufacturer reserves all rights to vary specifications without prior information.