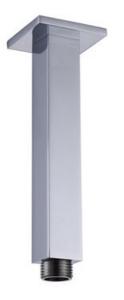

## 250mm Rectangular Ceiling Arm

## **Technical specifications**

| Dimensions:      | None                          |
|------------------|-------------------------------|
| Weight:          | 0.41 Kg                       |
| Color:           | Chrome                        |
| Chrome thickness | 5: 0.30                       |
| Cartridge:       | Yes                           |
| Tail:            | NA                            |
| Pressure:        | 0.00                          |
|                  |                               |
| Code             | Name                          |
| RAKSHW0002       | 250mm Rectangular Ceiling Arm |