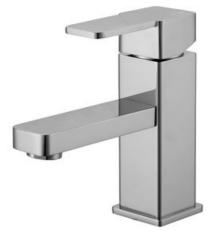

## Series 600 Basin Monoblock

## Series 600 Basin Monoblock Faucets

N/A

## **Technical specifications**

| Dimensions:       | None    |
|-------------------|---------|
| Weight:           | 2.50 Kg |
| Color:            | Chrome  |
| Chrome thickness: | 0.30    |
| Cartridge:        | Yes     |
| Tail:             | NA      |
| Pressure:         | 3.00    |
|                   |         |
| Code Name         |         |

RAKS6003001 Series 600 Basin Monoblock with Pop Up Waste

Dimensions: All dimensions in mm tolerance  $\pm 5\%$  for below 200mm and  $\pm 3\%$  for above 200mm. Note: Due to a continuing development programme to improve design and performance, the manufacturer reserves all rights to vary specifications without prior information. Please note accessories are for photographic use only.