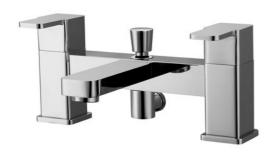

## Origin 62 Bath Shower Mixer with Shower Head & Holder

| Code       | Name                                                     |
|------------|----------------------------------------------------------|
| RAKORI3005 | Origin 62 Bath Shower Mixer with Shower<br>Head & Holder |