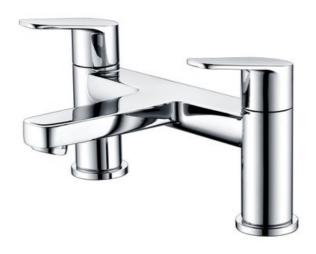

## Origin 62 Bath Filler Origin 62 Bath Filler Faucets

N/A

| Code       | Name                  |
|------------|-----------------------|
| RAKORI3004 | Origin 62 Bath Filler |

Dimensions: All dimensions in mm tolerance  $\pm 5\%$  for below 200mm and  $\pm 3\%$  for above 200mm. Note: Due to a continuing development programme to improve design and performance, the manufacturer reserves all rights to vary specifications without prior information.