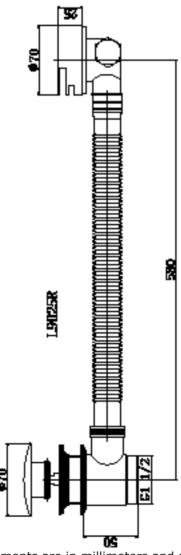

## RAKL9025SQ

| SIZE      | 1 $\frac{1}{2}$ " waste outlet with flexible overflow pipe |
|-----------|------------------------------------------------------------|
| MATERIAL  | Brass, Chrome Plating                                      |
| WEIGHT    | 1.25 kg                                                    |
| THICKNESS | Chrome 0.3 UM, Nickle 6019 UM                              |
| TYPES     | Suitable for standard baths                                |
| WARRANTY  | 5 Years                                                    |
|           |                                                            |

Dimensions: All measurements are in millimeters and are subject to normal manufacturing variations. Note: Due to a continuing development programme to improve design and performance, the manufacturer reserves all rights to vary specifications without prior informations. Please note accessories are for photographic use only.