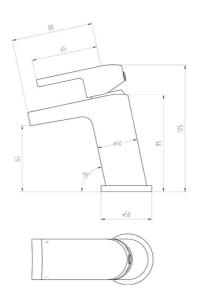

| Code       | Name                                 |
|------------|--------------------------------------|
| RAKILL3001 | Illusion Mono basin mixer cool start |

Dimensions: All dimensions in mm tolerance  $\pm 5\%$  for below 200mm and  $\pm 3\%$  for above 200mm. Note: Due to a continuing development programme to improve design and performance, the manufacturer reserves all rights to vary specifications without prior information.