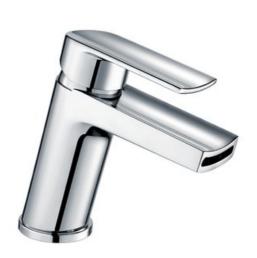

## Illusion Mono basin mixer cool start Illusion Mono basin mixer cool start Faucets

| Code       | Name                                 |
|------------|--------------------------------------|
| RAKILL3001 | Illusion Mono basin mixer cool start |

Dimensions: All dimensions in mm tolerance  $\pm 5\%$  for below 200mm and  $\pm 3\%$  for above 200mm. Note: Due to a continuing development programme to improve design and performance, the manufacturer reserves all rights to vary specifications without prior information.