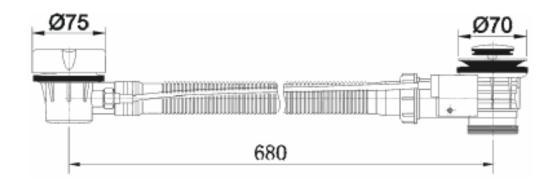

## **RAKL9023**

| SIZE      | 1 ½" waste outlet with flexible overflow pipe |
|-----------|-----------------------------------------------|
| MATERIAL  | Brass, Chrome Plating                         |
| COVER     | Cover with easy clean waste                   |
| WEIGHT    | 0.93 kg                                       |
| THICKNESS | Chrome 0.3 UM, Nickle 6019 UM                 |
| TYPES     | Suitable for standard baths                   |
| WARRANTY  | 5 Years                                       |
|           |                                               |

Dimensions: All measurements are in millimeters and are subject to normal manufacturing variations.

Note: Due to a continuing development programme to improve design and performance, the manufacturer reserves all rights to vary specifications without prior informations. Please note accessories are for photographic use only.