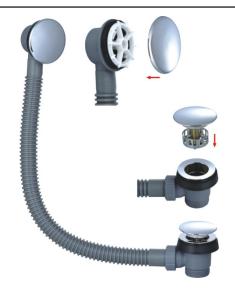

## **RAKL9023**

| SIZE      | 1 ½" waste outlet with flexible overflow pipe |
|-----------|-----------------------------------------------|
| MATERIAL  | Brass, Chrome Plating                         |
| COVER     | Cover with easy clean waste                   |
| WEIGHT    | 0.93 kg                                       |
| THICKNESS | Chrome 0.3 UM, Nickle 6019 UM                 |
| TYPES     | Suitable for standard baths                   |
| WARRANTY  | 5 Years                                       |
|           |                                               |