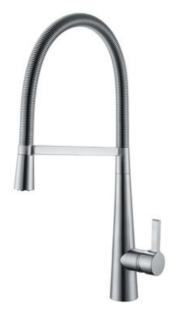

## Pull out Kitchen sink mixer side lever

N/A

CERAMICS

## **Technical specifications**

| Dimensions:       | None    |
|-------------------|---------|
| Weight:           | 3.13 Kg |
| Color:            | Chrome  |
| Chrome thickness: | 0.30    |
| Cartridge:        | Yes     |
| Tail:             | NA      |
| Pressure:         | 6.00    |
|                   |         |
| Code Name         |         |