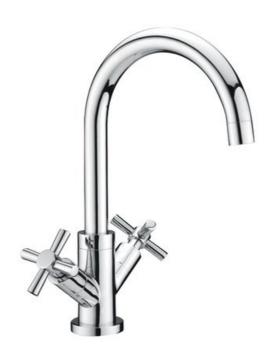

## **Kitchen sink mixer tap cross head Kitchen sink mixer tap cross head Faucets**

N/A

| Code      | Name                              |
|-----------|-----------------------------------|
| RAKKIT002 | Kitchen sink mixer tap cross head |

Dimensions: All dimensions in mm tolerance  $\pm 5\%$  for below 200mm and  $\pm 3\%$  for above 200mm. Note: Due to a continuing development programme to improve design and performance, the manufacturer reserves all rights to vary specifications without prior information.