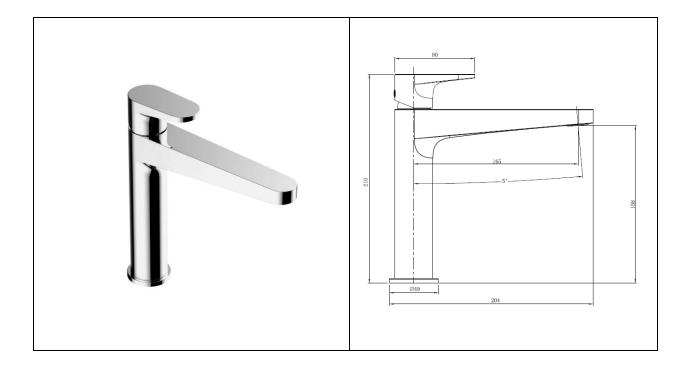

## Basin Mixer | Medium

| Dimensions:       | 49w x 204d x 210h                                                 |
|-------------------|-------------------------------------------------------------------|
| Colour:           | Chrome (C), Brushed Gold (G),<br>Brushed Nickel (N) and Black (B) |
| Code:             | RAKISH3016X                                                       |
| Working Pressure: | Minimum Operating Pressure 1.00 Bar                               |
| Warranty          | 15 Years                                                          |
| Weight:           | 1.654 KG                                                          |

Dimensions: All Dimensions in mm tolerance  $\pm$  5% for below 200mm and  $\pm$  3% for above 200mm. Note: Due to a continuing development programme to improve design and performance the manufacturer reserves all rights to vary specifications without prior information.