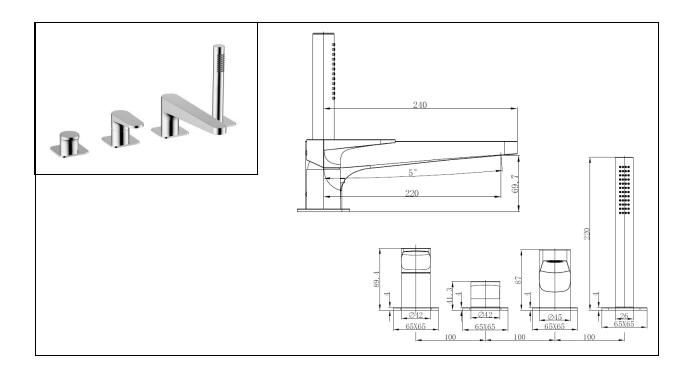

## **RAK-Ischia** Bath Shower Mixer | 4h

| Dimensions:       | W x 240d x 220h                                                   |
|-------------------|-------------------------------------------------------------------|
| Colour:           | Chrome (C), Brushed Gold (G),<br>Brushed Nickel (N) and Black (B) |
| Code:             | RAKISH3013X                                                       |
| Working Pressure: | Minimum Operating Pressure 1.00 Bar                               |
| Warranty          | 15 Years                                                          |
| Weight:           | 4.283 KG                                                          |

Dimensions: All Dimensions in mm tolerance ± 5% for below 200mm and ± 3% for above 200mm. Note: Due to a continuing development programme to improve design and performance the manufacturer reserves all rights to vary specifications without prior information. Please note accessories are for photographic use only.