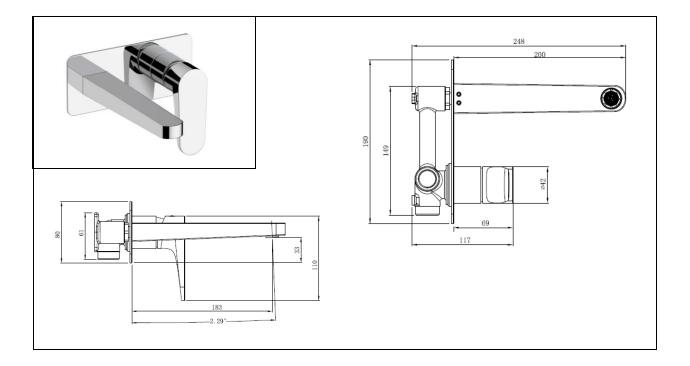

## **RAK-Ischia** Basin Mixer | Wall Mounted

| Dimensions:       | 190w x 248d x 80h                                                 |
|-------------------|-------------------------------------------------------------------|
| Colour:           | Chrome (C), Brushed Gold (G),<br>Brushed Nickel (N) and Black (B) |
| Code:             | RAKISH3007X                                                       |
| Working Pressure: | Minimum Operating Pressure 1.00 Bar                               |
| Warranty          | 15 Years                                                          |
| Weight:           | 1.923 KG                                                          |

Dimensions: All Dimensions in mm tolerance ± 5% for below 200mm and ± 3% for above 200mm. Note: Due to a continuing development programme to improve design and performance the manufacturer reserves all rights to vary specifications without prior information. Please note accessories are for photographic use only.