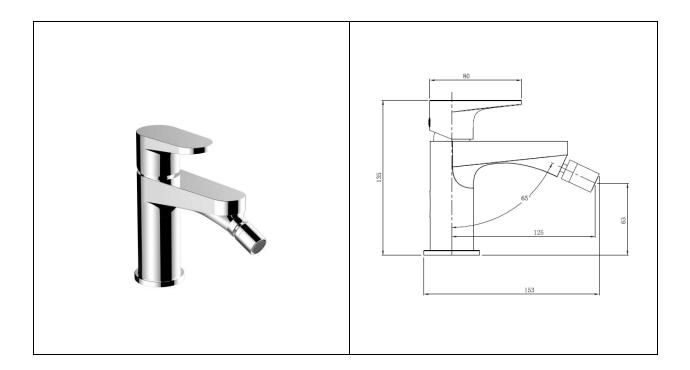

## **RAK-Ischia** Bidet Mixer | Standard

| Dimensions:      | 38w x 153d x 135h                                                 |
|------------------|-------------------------------------------------------------------|
| Colour:          | Chrome (C), Brushed Gold (G),<br>Brushed Nickel (N) and Black (B) |
| Code:            | RAKISH3006X                                                       |
| Working Pressure | Minimum Operating Pressure 1.00 Bar                               |
| Warranty         | 15 Years                                                          |
| Weight:          | 1.071 KG                                                          |

Dimensions: All Dimensions in mm tolerance ± 5% for below 200mm and ± 3% for above 200mm. Note: Due to a continuing development programme to improve design and performance the manufacturer reserves all rights to vary specifications without prior information. Please note accessories are for photographic use only.